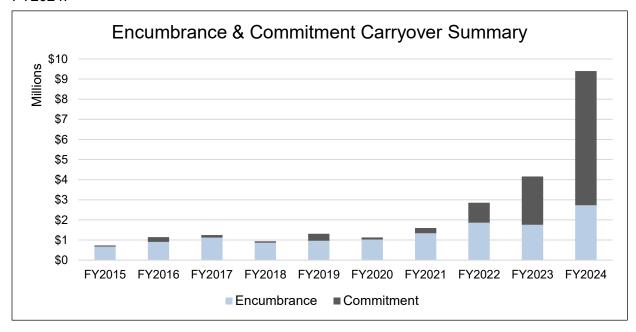

<sup>\*\*</sup> It is City policy to adopt a balanced budget. In most cases, encumbrance balances exist at year-end. These encumbrance balances are obligations of each fund and must be reported at the beginning of each fiscal year. In addition, a corresponding appropriations entry must be made in order to accommodate the 'carried-over' encumbrance amount. Most differences between budgeted annual revenues and expenses are due to these encumbrance carryovers.