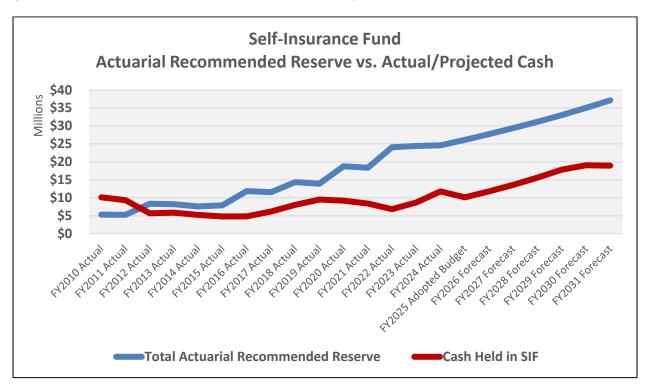

insurance industry, budget considerations for FY2025. The presentation recommended substantial increases to allocations into the SIF from the operating departments to ensure the SIF can meet the ongoing premium and claim payments costs can be met, and adequate reserves are achieved. The Finance Committee unanimously supported implementing a plan to gradually increase allocations into the SIF over the next seven fiscal years to achieve target reserves at or near the actuarial recommended level. Staff built these allocation increases into the FY2025 budget.

The graph below, *Self-Insurance Fund, Actuarial Recommendation*, shows the actuarial recommended reserve, the actual/projected cash in the SIF over the past 12 years, and the gradual/substantial reduced reserve levels in recent years.



#### City of Santa Barbara Fiscal Year 2025 Financial Statements Ending Sep 30, 2024 Schedule of Proposed First Quarter Budget Adjustments

GENERAL FUND (Fund 1000)

|    |                                                                                                                                                                                                                                                                                                                                                                                    |                | Increase<br>Decrease) in<br>opropriations  | Increase<br>(Decrease) in<br>Estimated<br>Revenues |              |                | Addition to<br>(Use of)<br>Reserves        |
|----|------------------------------------------------------