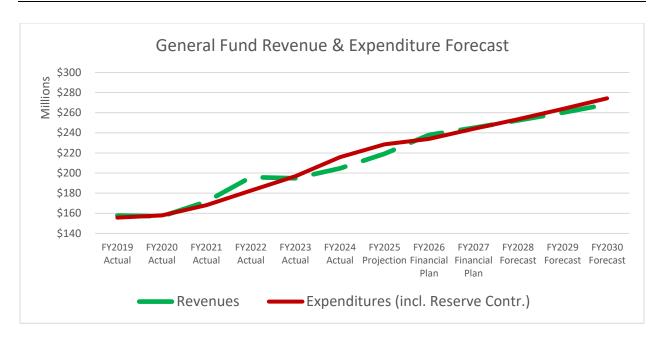

Finance Committee Agenda Report Fiscal Year 2025 First-Quarter Review November 19, 2024 Page 2

Due to economic uncertainties articulated in the FY2025 adopted budget, a required budget reduction plan of \$4.1 Million was implemented and allocated amongst all General Fund departments. All budget reduction targets are projected to be met by the end of the fiscal year.

# **Revenue and Expenditure Summary**

The table below summarizes the General Fund revenue and expenditure budget including actuals through Q1. The total adopted revenue budget is \$182.8 Million and the total adopted expenditure budget is \$187.3 Million, resulting in an operating deficit of approximately \$4.6 Million. The revised budget includes additional expenditures from encumbrances carried forward from prior year contractual commitments, along with any City Council approved adjustments since beginning of the year. There are still several pending adjustments that will have an impact on the bottom line; however, the overall Q1 result is materially correct and will only show minor changes moving forward. Q1 adjustments are also not represented in the tables below. Revenues from taxes are 17.6% of budget or \$28.3 Million. Property taxes are typically received at the beginning of November and February.

| GENERAL FUND      | FY2025<br>ADOPTED<br>BUDGET | FY2025<br>REVISED<br>BUDGET    | Q1<br>ACTUALS | ACTUALS<br>PERCENT OF<br>REVISED BUDGET |
|-------------------|-----------------------------|--------------------------------|---------------|-----------------------------------------|
| Revenues          | \$182,752,119               | 2,119 \$185,793,802 \$34,118,3 |               | 18.40%                                  |
| Expenditures      | \$187,310,919               | \$187,310,919 \$192,498,539    |               | 22.89%                                  |
| Surplus/(Deficit) | (\$4,558,800)               | (\$6,704,737)                  | (\$9,949,093) | 0.00%                                   |