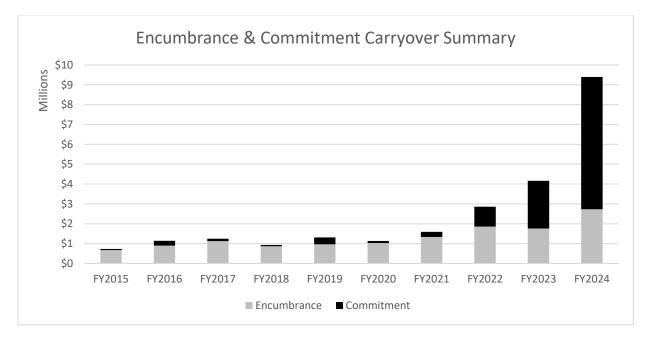

## **Revenue and Expenditure Summary**

The table below summarizes the General Fund revenue and expenditure budget including actuals through Q2. The total adopted revenue budget is \$171.7 Million and the total adopted expenditure budget is \$174.6 Million, resulting in an operating deficit of approximately \$2.9 Million. The revised budget includes additional expenditures from encumbrances carried forward from prior year contractual commitments, along with any City Council approved adjustments since beginning of the year. There are still several pending adjustments that will have an impact on the bottom line; however, the overall Q2 result is materially correct and will only show minor changes moving forward. Q2 adjustments are also not represented in the tables below.

\*\* It is City policy to adopt a balanced budget. In most cases, encumbrance balances exist at year-end. These encumbrance balances are obligations of each fund and must be reported at the beginning of each fiscal year. In addition, a corresponding appropriations entry must be made in order to accommodate the 'carried-over' encumbrance amount. Most differences between budgeted annual revenues and expenses are due to these encumbrance carryovers.